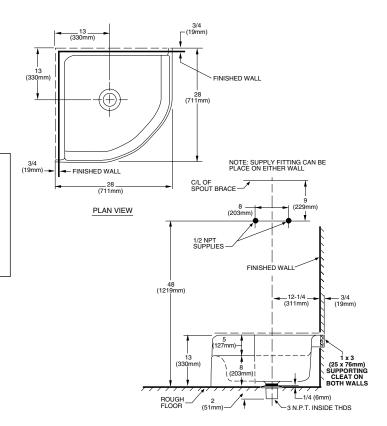

## **Nominal Dimensions:**

711 x 711 x 330mm (28" x 28" x 13")

#### NOTES: PROVIDE SUITABLE REINFORCEMENT FOR ALL WALL SUPPORTS. FITTINGS NOT INCLUDED AND MUST BE ORDERED SEPARATELY.

IMPORTANT: Dimensions of fixtures are nominal and may vary within the range of tolerances established by ANSI Standard A112.19.2. These measurements are subject to change or cancellation. No responsibility is assumed for use of superseded or voided pages.