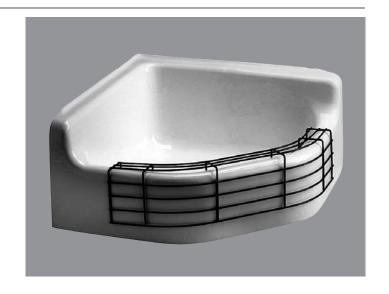

### FLORWELL™ SERVICE SINK

- Enameled cast iron
- 3" outlet
- Corner model

☐ 7741.000 Fixture only - Less rim guard

☐ 7745.811 Removable vinyl rim guard

### To Be Specified:

- ☐ Faucet: 8344.112 faucet with top brace, stops, and vacuum breaker
- □ Alternative Faucet:
- ☐ Drain: 7721.038 flat grid drain
- ☐ Removable vinyl-coated rim guard:

7745.811 (black)